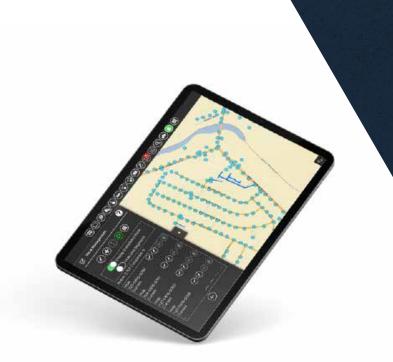

### Mobile Map-Centric Mobile Platform

EpochField is a multi-platform mobile workforce management solution that enables field crew to access and view asset data in a disconnected environment. EpochField provides this solution via a map-centric platform built on cutting-edge technology that supports the latest generation touch screen devices.

### Key Features & Benefits

- » Combines mobile mapping and field automation processes to increase field crew efficiency.
- » Geospatial integrated EpochField Mobile app supported on Windows, Android and iOS.
- » Significantly reduces the time to locate, inspect and service field assets.
- » Leverages the power of the ArcGIS Platform by Esri, the world leader in GIS innovation.
- » Employs fast tile based rendering of your data in a full multi-touch environment.