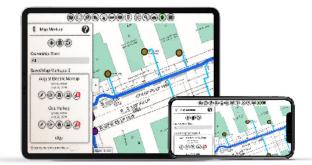

## EpochField Mobile

Data Preparation Server

| Back Office Systems |     |     |  |     |
|---------------------|-----|-----|--|-----|
| EpochField REST API |     |     |  |     |
| EAM                 | OMS | CRM |  | GIS |

### Mobile Map-Centric Mobile Platform

EpochField is a multi-platform mobile workforce management solution that enables field crew to access and view asset data in a disconnected environment. EpochField provides this solution via a map-centric platform built on cutting-edge technology that supports the latest generation touch screen devices.