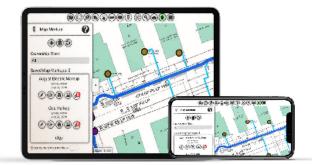

### Mobile Map-Centric Mobile Platform

EpochField is a multi-platform mobile workforce management solution that enables field crew to access and view asset data in a disconnected environment. EpochField provides this solution via a map-centric platform built on cutting-edge technology that supports the latest generation touch screen devices.

### Key Features & Benefits

- » Combines mobile mapping and field automation processes to increase field crew efficiency.
- » Geospatial integrated EpochField Mobile app supported on Windows, Android and iOS.
- » Significantly reduces the time to locate, inspect and service field assets.
- » Leverages the power of the ArcGIS Platform by Esri, the world leader in GIS innovation.
- » Employs fast tile based rendering of your data in a full multi-touch environment.